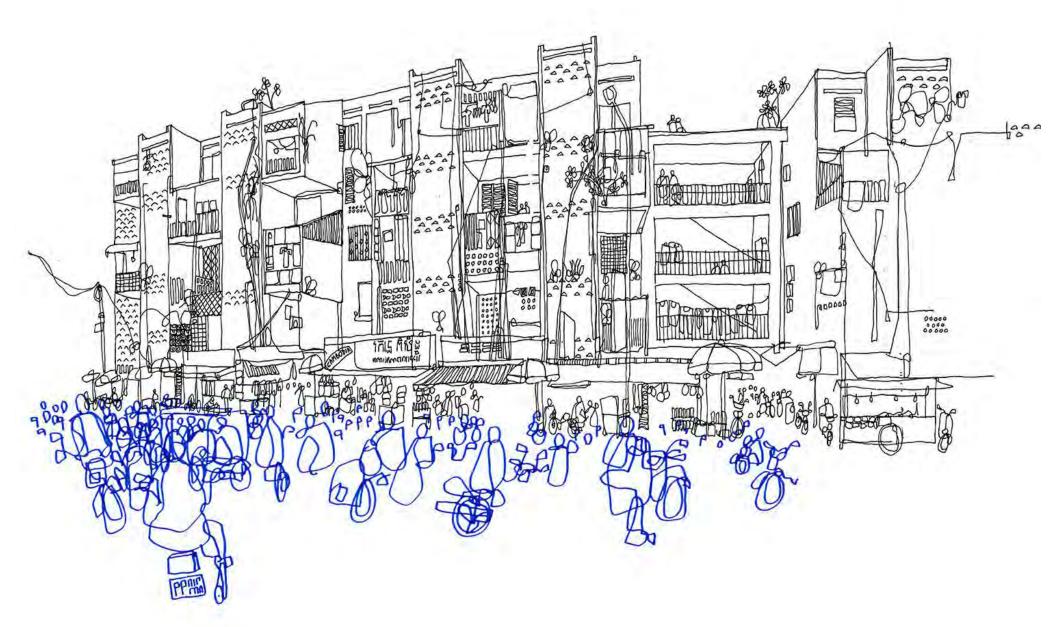

collecting street motifs

using tape on urban surfaces

abstract street elevation: redfern

abstract street elevation: phonom penh

abstract street journey: K road, auckland

abstract building study: hopetoun hotel surry hills