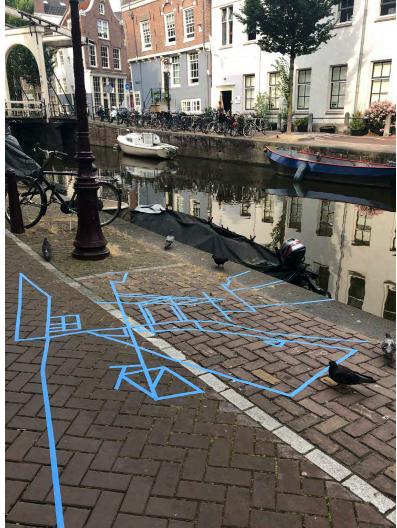

collecting street motifs

using tape on urban surfaces

abstract street elevation: redfern

abstract street elevation: phonom penh

abstract street journey: K road, auckland

abstract building study: hopetoun hotel surry hills