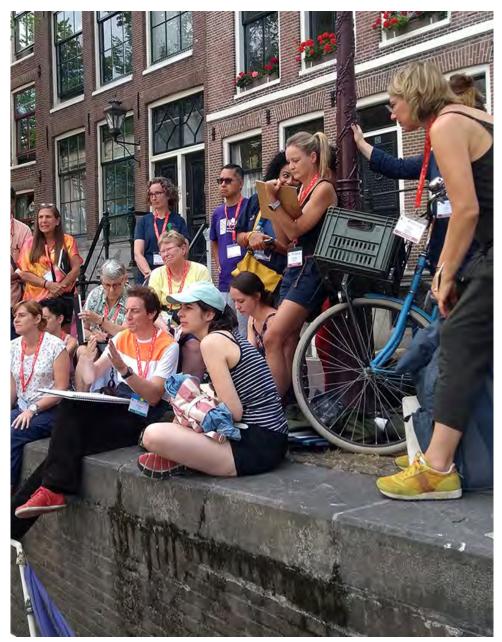

drawing and teaching

drawing on location

simplification

immersion

looking, drawing and walking/ walking, looking and drawing

drawing a spatial journey: reichstag

street survey: signage

more simplification and abstraction