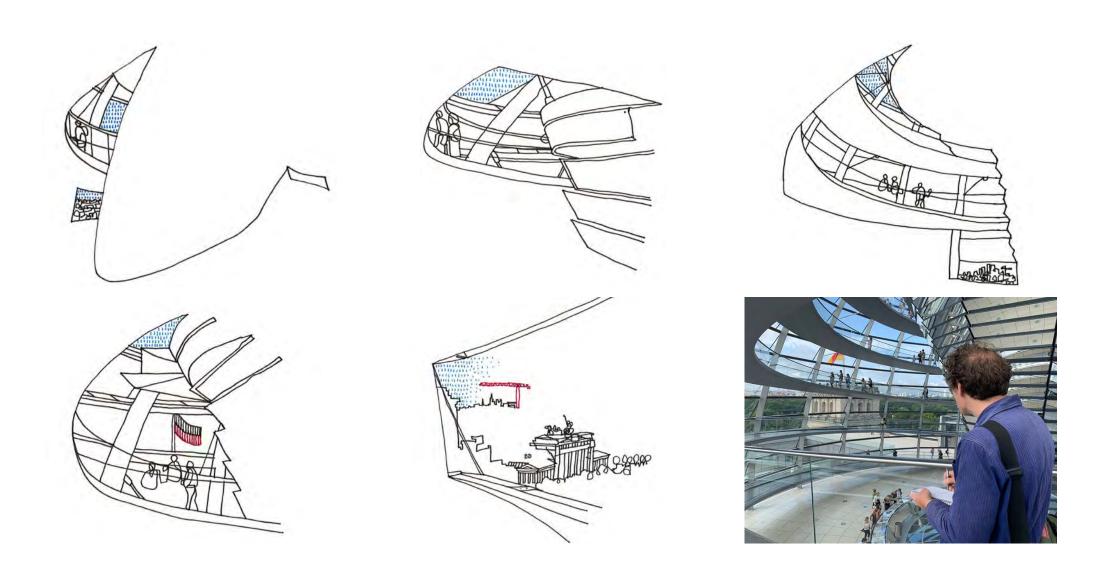

drawing and teaching

drawing on location

simplification

immersion

looking, drawing and walking/ walking, looking and drawing

drawing a spatial journey: reichstag

street survey: signage

more simplification and abstraction