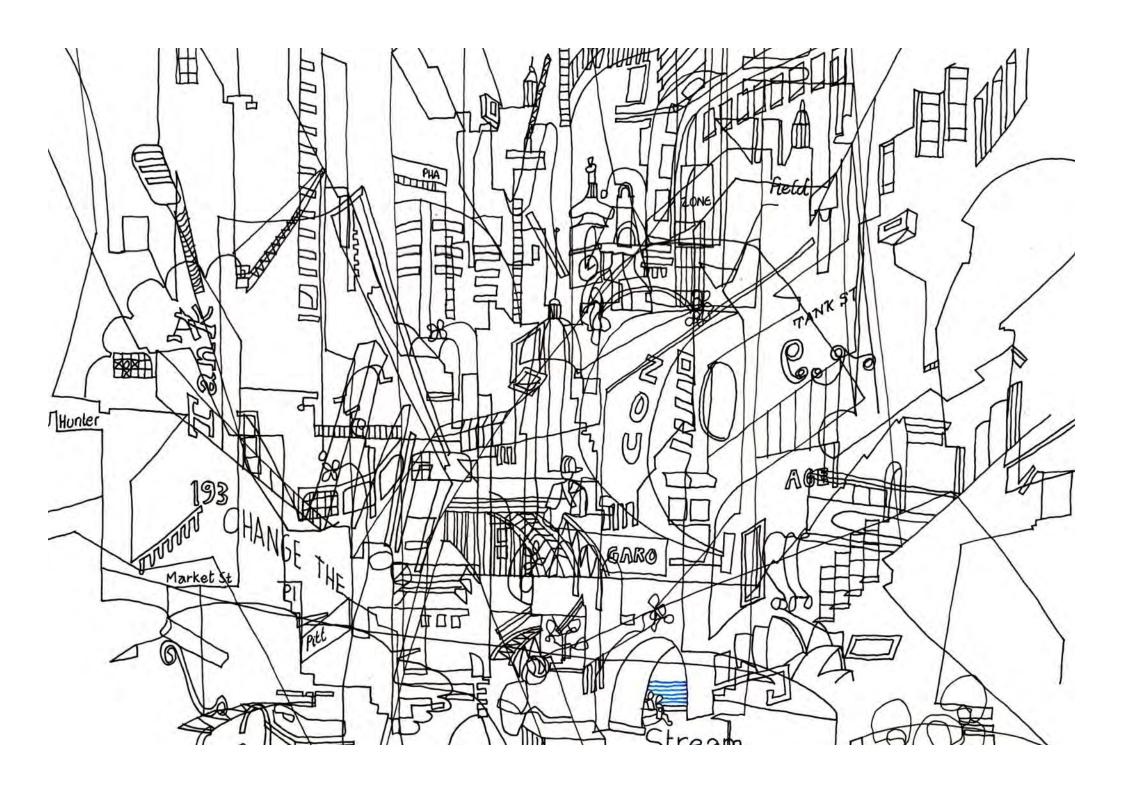

drawing and teaching

drawing on location

simplification

immersion

looking, drawing and walking/ walking, looking and drawing

drawing a spatial journey: reichstag

street survey: signage

more simplification and abstraction

collecting street motifs

using tape on urban surfaces

abstract street elevation: redfern

abstract street elevation: phonom penh

abstract street journey: K road, auckland

abstract building study: hopetoun hotel surry hills