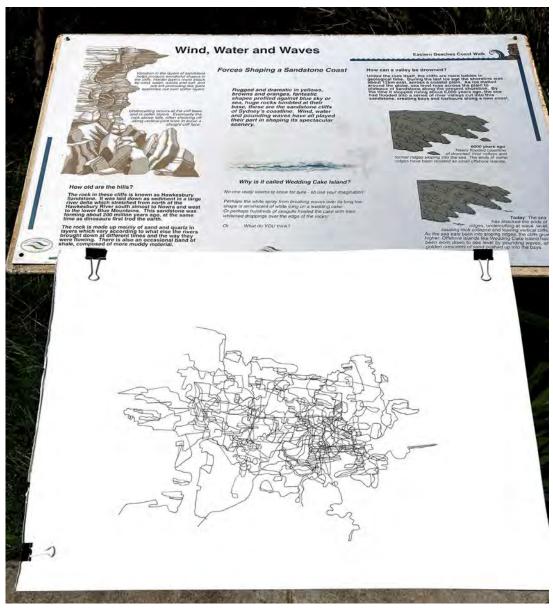

tation by richard briggs for DRAW space 2024



melbourne paving artwork



randwick hospital wall drawing

drawing practice: public art



city of sydney construction hoarding artwork



marrickville metro wall drawing









drawing and teaching



drawing on location















simplification





immersion







looking, drawing and walking/ walking, looking and drawing



drawing a spatial journey: reichstag



street survey: signage





more simplification and abstraction



collecting street motifs





using tape on urban surfaces















abstract street elevation: redfern



abstract street elevation: phonom penh







abstract street journey: K road, auckland





abstract building study: hopetoun hotel surry hills





abstract building study: the opera house





abstract geological coastal study





## thank you for listening



www.richardbriggs.com.au instagram: richardbriggs\_artist