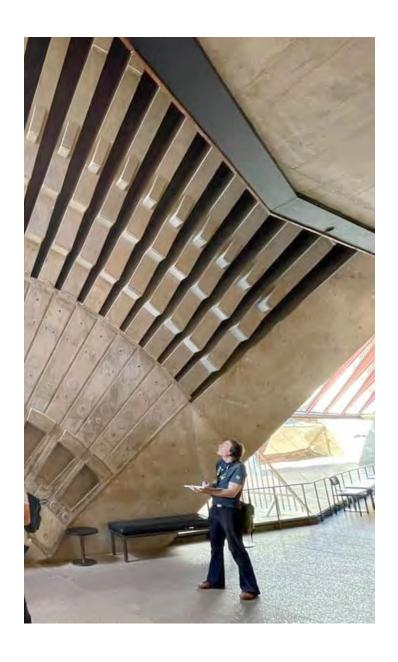

use drawing to explore presentation by richard briggs for DRAW space 2024



melbourne paving artwork



randwick hospital wall drawing

drawing practice: public art



city of sydney construction hoarding artwork



marrickville metro wall drawing









drawing and teaching



drawing on location















simplification





immersion







looking, drawing and walking/ walking, looking and drawing



drawing a spatial journey: reichstag



street survey: signage





more simplification and abstraction



collecting street motifs





using tape on urban surfaces















abstract street elevation: redfern



abstract street elevation: phonom penh







abstract street journey: K road, auckland





abstract building study: hopetoun hotel surry hills





abstract building study: the opera house





abstract geological coastal study





## thank you for listening



www.richardbriggs.com.au instagram: richardbriggs\_artist