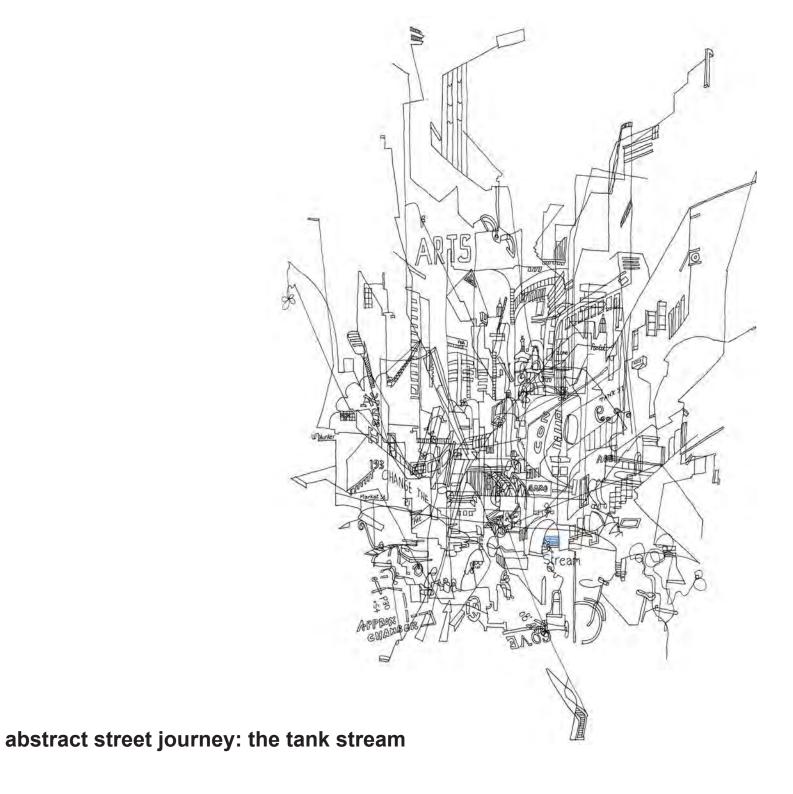

drawing and teaching

drawing on location

simplification

immersion

looking, drawing and walking/ walking, looking and drawing

drawing a spatial journey: reichstag

street survey: signage

more simplification and abstraction

collecting street motifs

using tape on urban surfaces

abstract street elevation: redfern

abstract street elevation: phonom penh

abstract street journey: K road, auckland

abstract building study: hopetoun hotel surry hills