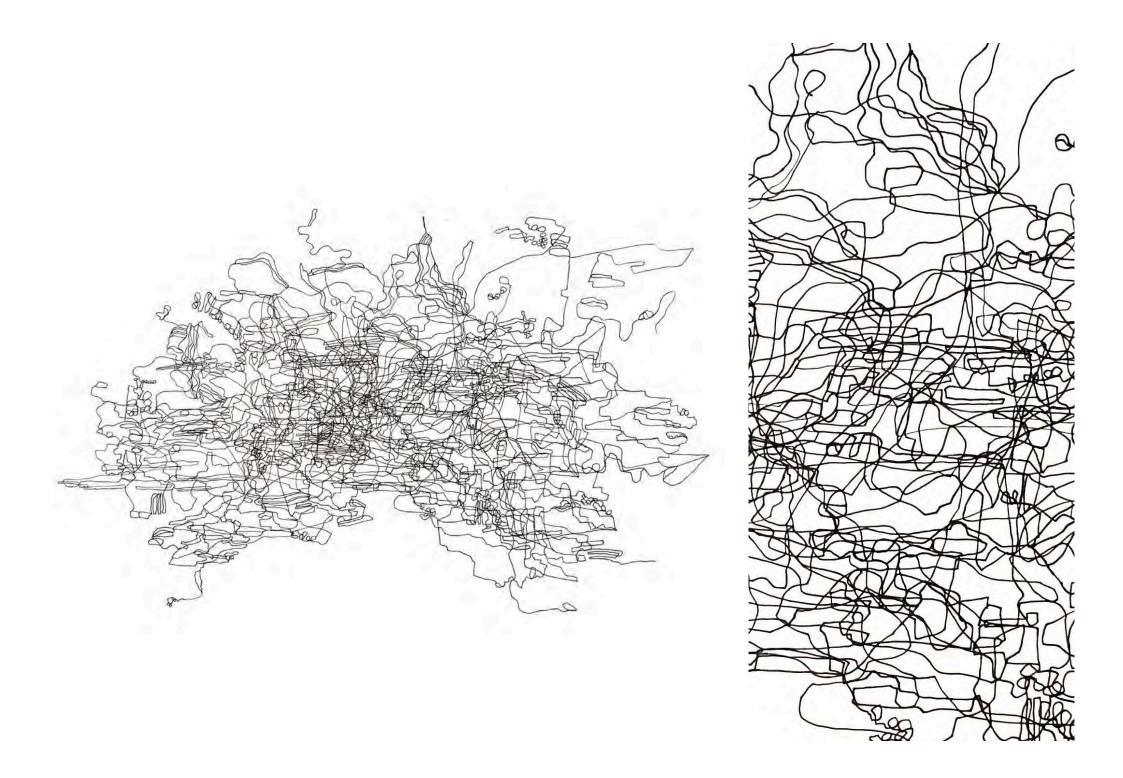

2024



melbourne paving artwork



randwick hospital wall drawing

drawing practice: public art



city of sydney construction hoarding artwork



marrickville metro wall drawing









drawing and teaching



drawing on location















simplification





immersion







looking, drawing and walking/ walking, looking and drawing



drawing a spatial journey: reichstag



street survey: signage





more simplification and abstraction



collecting street motifs





using tape on urban surfaces















abstract street elevation: redfern



abstract street elevation: phonom penh







abstract street journey: K road, auckland





abstract building study: hopetoun hotel surry hills





abstract building study: the opera house





abstract geological coastal study





## thank you for listening



www.richardbriggs.com.au instagram: richardbriggs\_artist