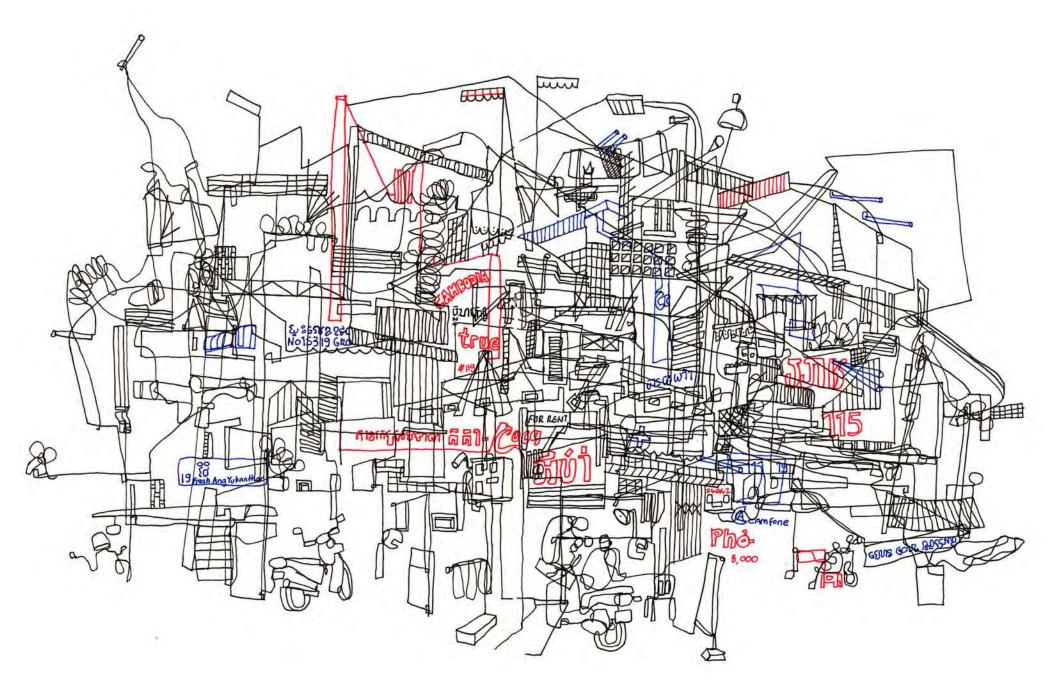

collecting street motifs

using tape on urban surfaces

abstract street elevation: redfern

abstract street elevation: phonom penh

abstract street journey: K road, auckland

abstract building study: hopetoun hotel surry hills