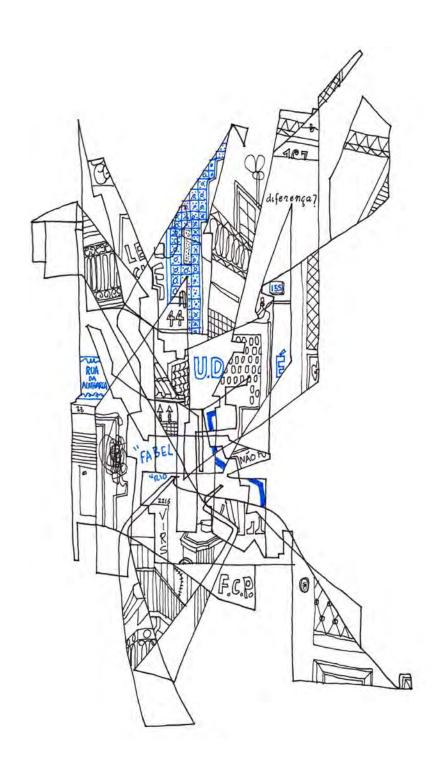

collecting street motifs

using tape on urban surfaces

abstract street elevation: redfern

abstract street elevation: phonom penh

abstract street journey: K road, auckland

abstract building study: hopetoun hotel surry hills