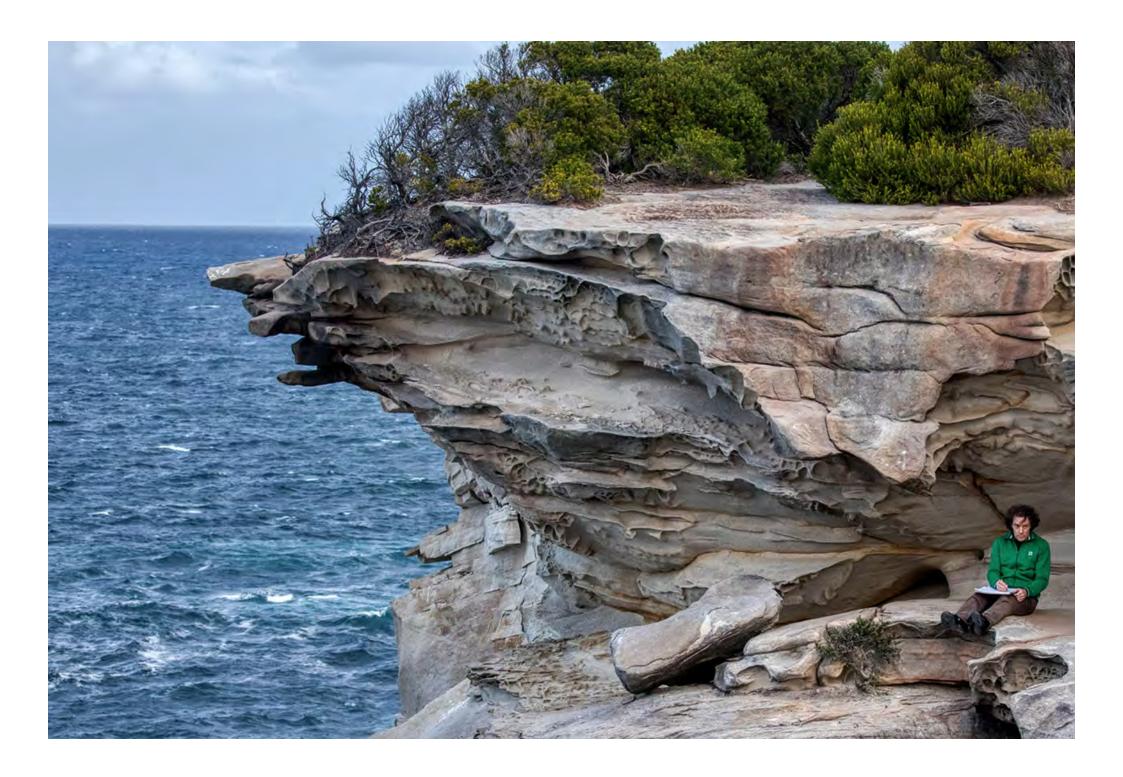

use drawing to explore presentation by richard briggs for DRAW space 2024



melbourne paving artwork



randwick hospital wall drawing

drawing practice: public art



city of sydney construction hoarding artwork



marrickville metro wall drawing









drawing and teaching



drawing on location















simplification





immersion







looking, drawing and walking/ walking, looking and drawing



drawing a spatial journey: reichstag



street survey: signage





more simplification and abstraction



collecting street motifs





using tape on urban surfaces















abstract street elevation: redfern



abstract street elevation: phonom penh







abstract street journey: K road, auckland





abstract building study: hopetoun hotel surry hills





abstract building study: the opera house





abstract geological coastal study





## thank you for listening



www.richardbriggs.com.au instagram: richardbriggs\_artist