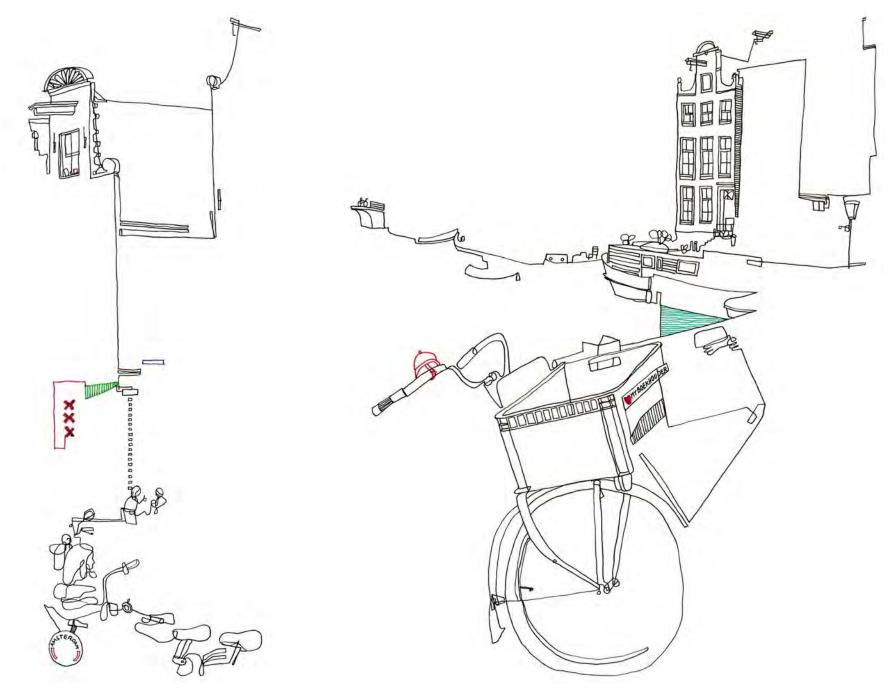

collecting street motifs

using tape on urban surfaces

abstract street elevation: redfern

abstract street elevation: phonom penh

abstract street journey: K road, auckland

abstract building study: hopetoun hotel surry hills