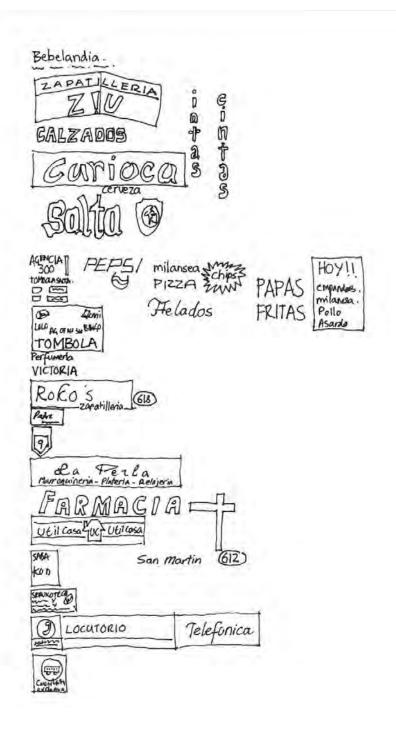

drawing and teaching

drawing on location

simplification

immersion

looking, drawing and walking/ walking, looking and drawing

drawing a spatial journey: reichstag

street survey: signage

more simplification and abstraction