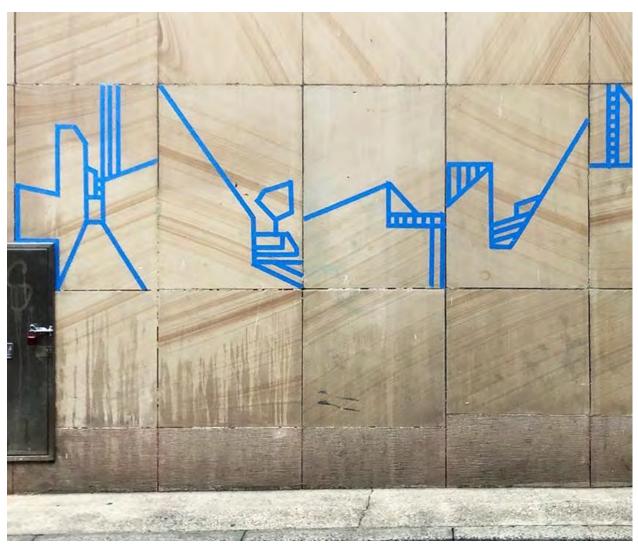

use drawing to explore presentation by richard briggs for DRAW space 2024

melbourne paving artwork

randwick hospital wall drawing

drawing practice: public art

city of sydney construction hoarding artwork

marrickville metro wall drawing

collecting street motifs

using tape on urban surfaces

abstract street elevation: redfern

abstract street elevation: phonom penh

abstract street journey: K road, auckland

abstract building study: hopetoun hotel surry hills