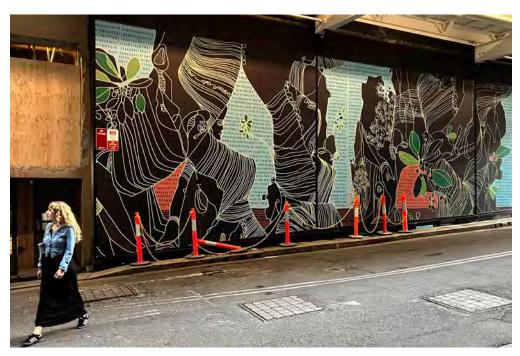

use drawing to explore presentation by richard briggs for DRAW space 2024

melbourne paving artwork

randwick hospital wall drawing

drawing practice: public art

city of sydney construction hoarding artwork

marrickville metro wall drawing