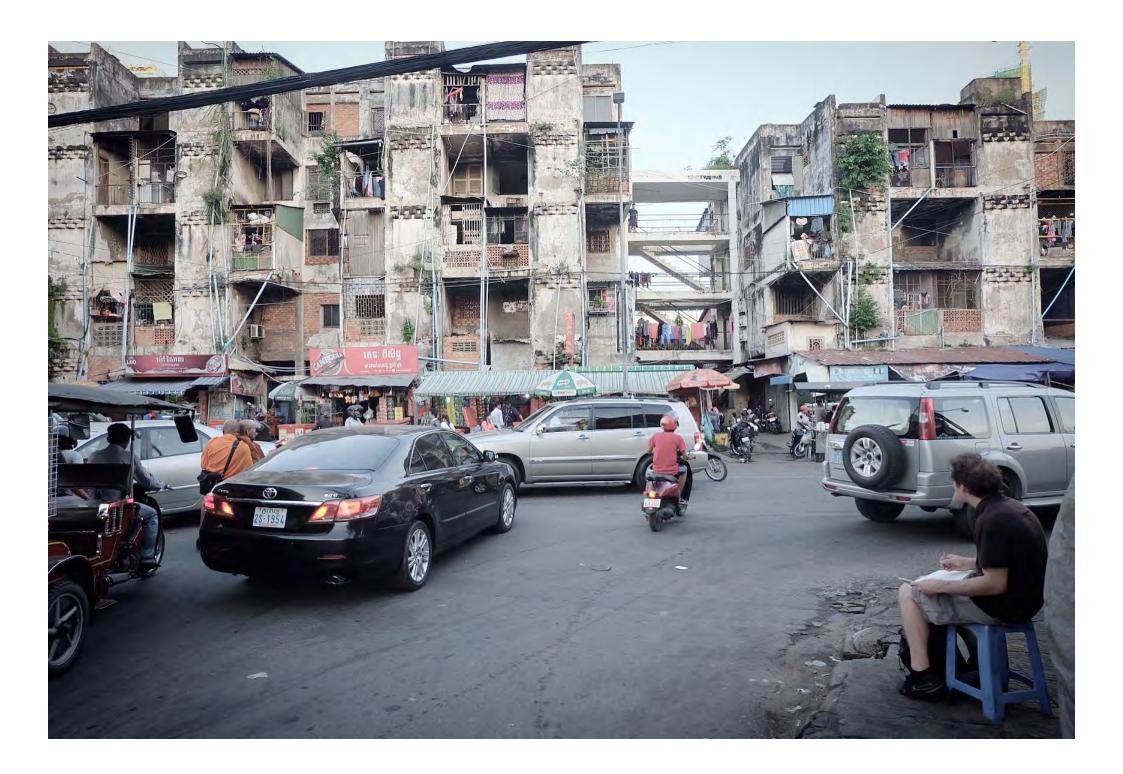

collecting street motifs

using tape on urban surfaces

abstract street elevation: redfern

abstract street elevation: phonom penh

abstract street journey: K road, auckland

abstract building study: hopetoun hotel surry hills