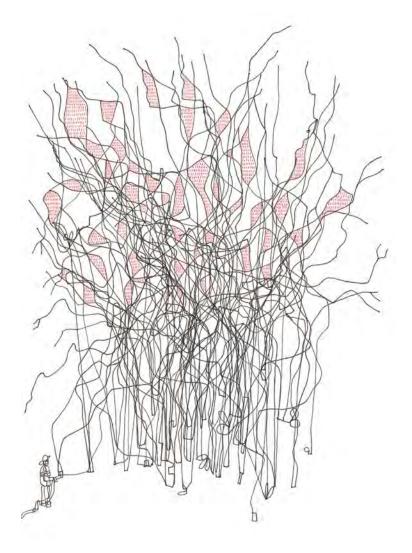

drawing and teaching

drawing on location

simplification

immersion

looking, drawing and walking/ walking, looking and drawing

drawing a spatial journey: reichstag

street survey: signage

more simplification and abstraction