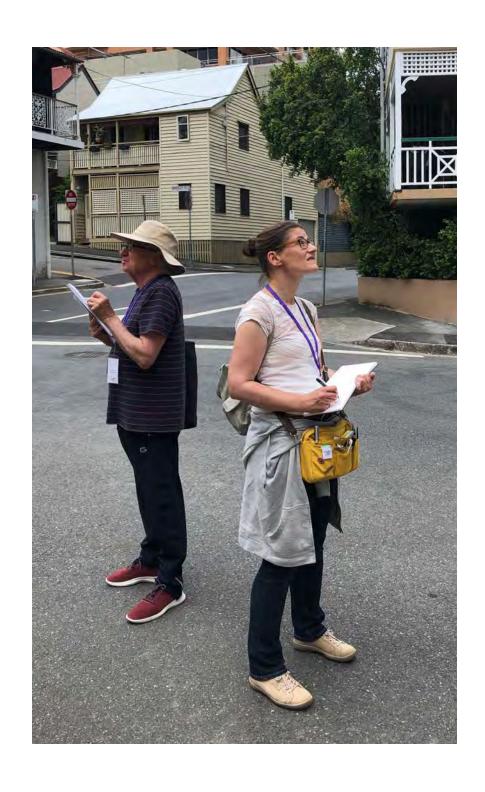

drawing and teaching

drawing on location

simplification

immersion

looking, drawing and walking/ walking, looking and drawing

drawing a spatial journey: reichstag

street survey: signage

more simplification and abstraction