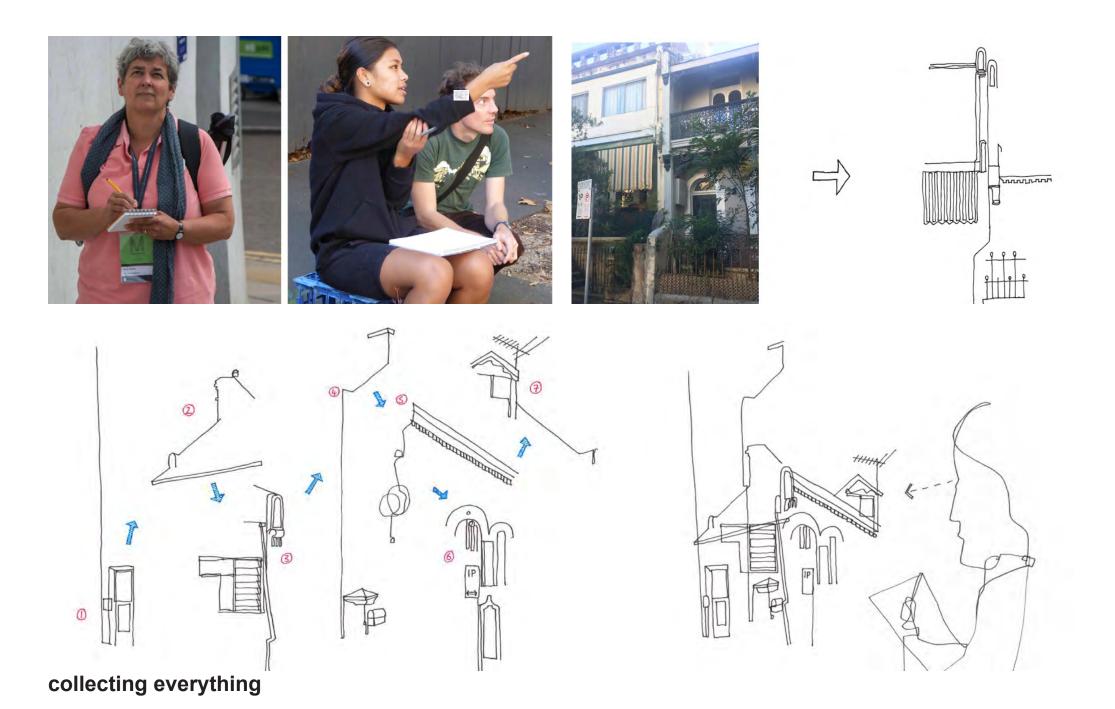

collecting street motifs

using tape on urban surfaces

abstract street elevation: redfern

abstract street elevation: phonom penh

abstract street journey: K road, auckland

abstract building study: hopetoun hotel surry hills