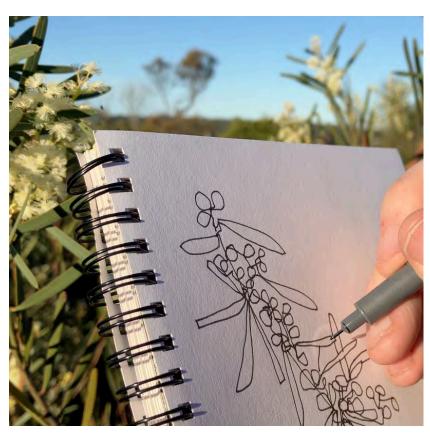

drawing and teaching

drawing on location

simplification

immersion

looking, drawing and walking/ walking, looking and drawing

drawing a spatial journey: reichstag

street survey: signage

more simplification and abstraction