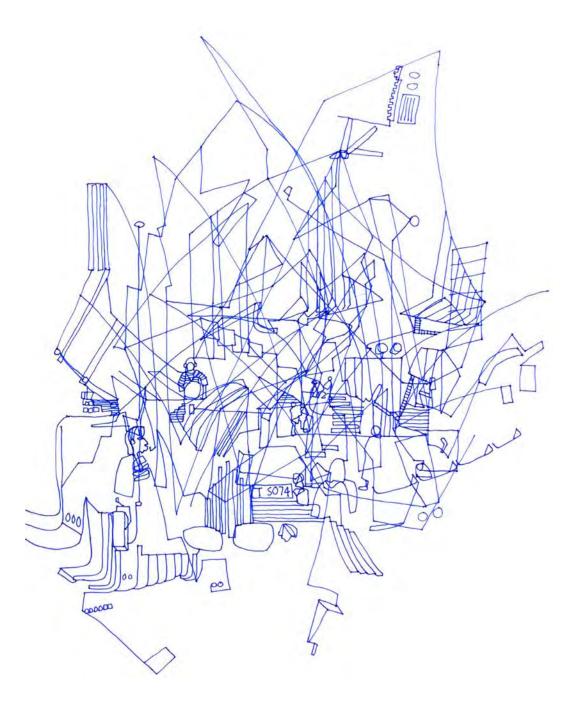

collecting street motifs

using tape on urban surfaces

abstract street elevation: redfern

abstract street elevation: phonom penh

abstract street journey: K road, auckland

abstract building study: hopetoun hotel surry hills