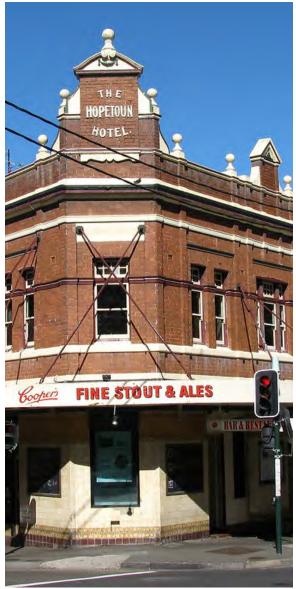

collecting street motifs

using tape on urban surfaces

abstract street elevation: redfern

abstract street elevation: phonom penh

abstract street journey: K road, auckland

abstract building study: hopetoun hotel surry hills