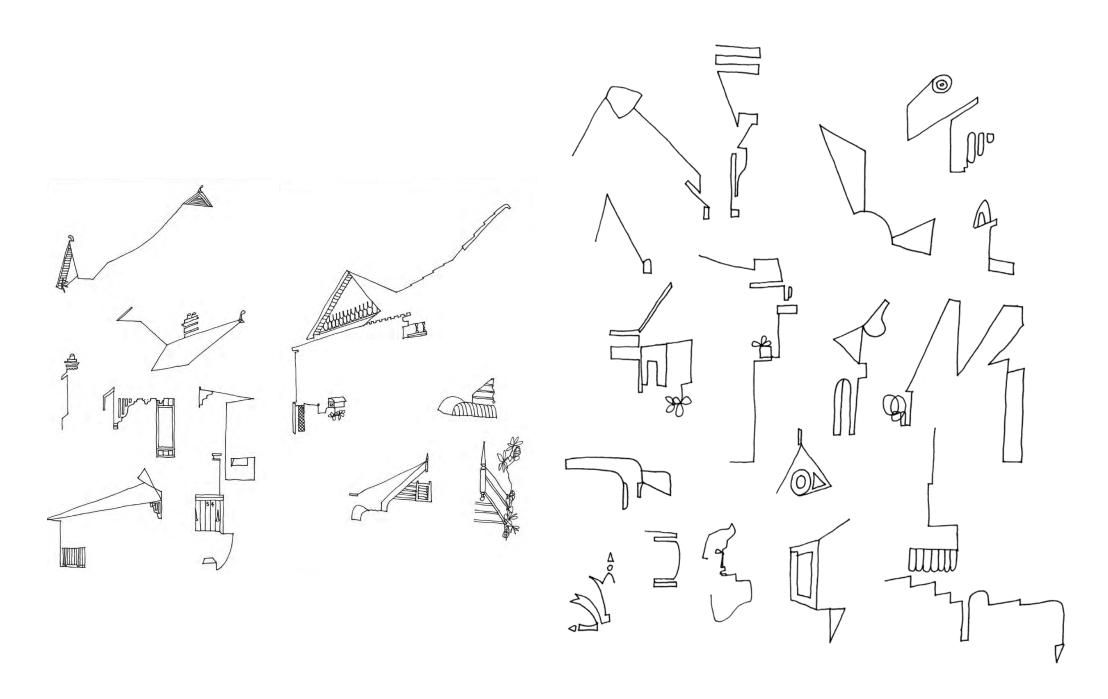

collecting street motifs

using tape on urban surfaces

abstract street elevation: redfern

abstract street elevation: phonom penh

abstract street journey: K road, auckland

abstract building study: hopetoun hotel surry hills