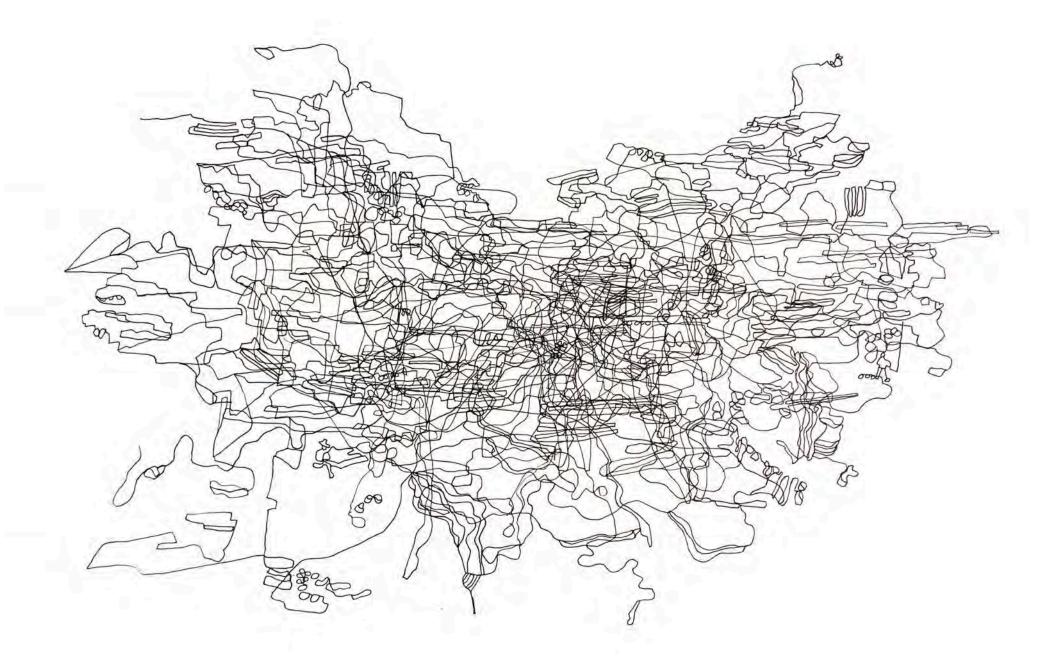

ce 2024



melbourne paving artwork



randwick hospital wall drawing

drawing practice: public art



city of sydney construction hoarding artwork



marrickville metro wall drawing









drawing and teaching



drawing on location















simplification





immersion







looking, drawing and walking/ walking, looking and drawing



drawing a spatial journey: reichstag



street survey: signage





more simplification and abstraction



collecting street motifs





using tape on urban surfaces















abstract street elevation: redfern



abstract street elevation: phonom penh







abstract street journey: K road, auckland





abstract building study: hopetoun hotel surry hills





abstract building study: the opera house





abstract geological coastal study





## thank you for listening



www.richardbriggs.com.au instagram: richardbriggs\_artist