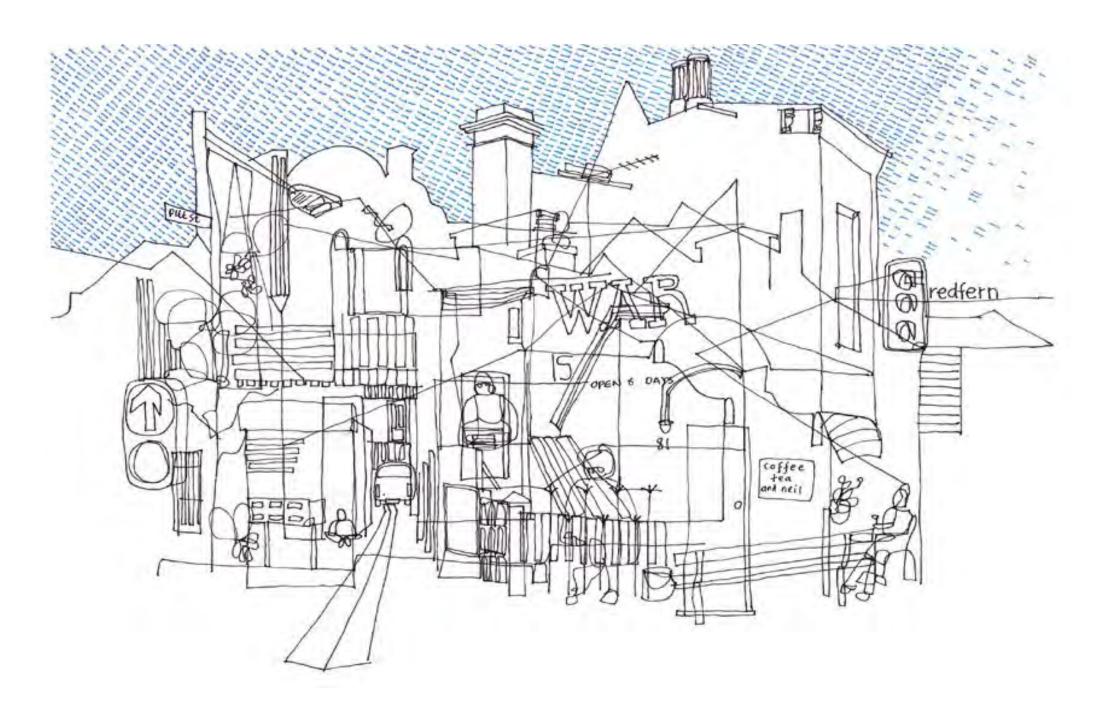

collecting street motifs

using tape on urban surfaces

abstract street elevation: redfern

abstract street elevation: phonom penh

abstract street journey: K road, auckland

abstract building study: hopetoun hotel surry hills