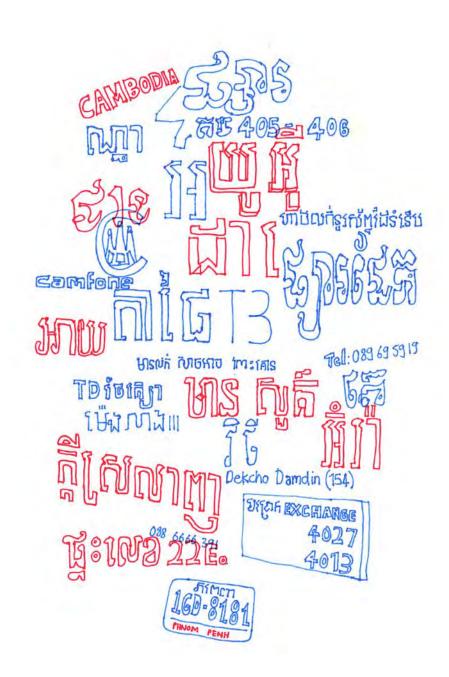

collecting street motifs

using tape on urban surfaces

abstract street elevation: redfern

abstract street elevation: phonom penh

abstract street journey: K road, auckland

abstract building study: hopetoun hotel surry hills