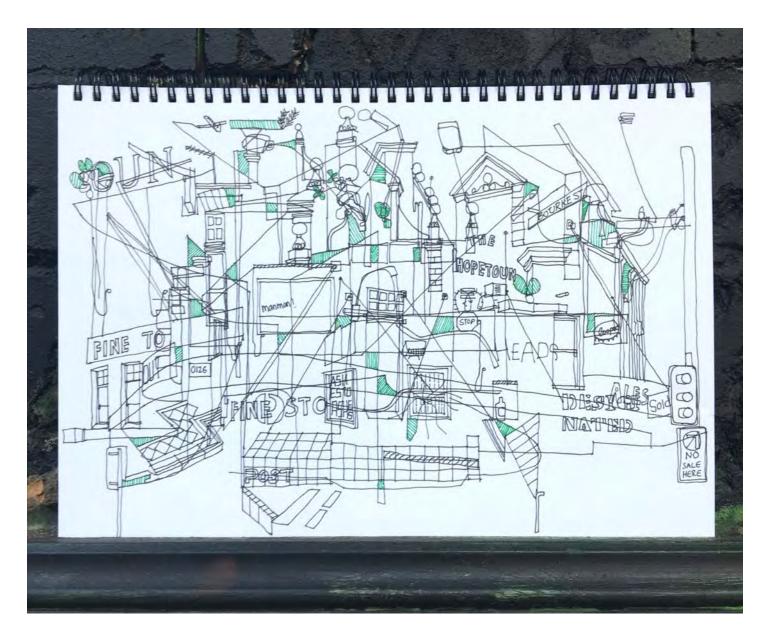

collecting street motifs

using tape on urban surfaces

abstract street elevation: redfern

abstract street elevation: phonom penh

abstract street journey: K road, auckland

abstract building study: hopetoun hotel surry hills