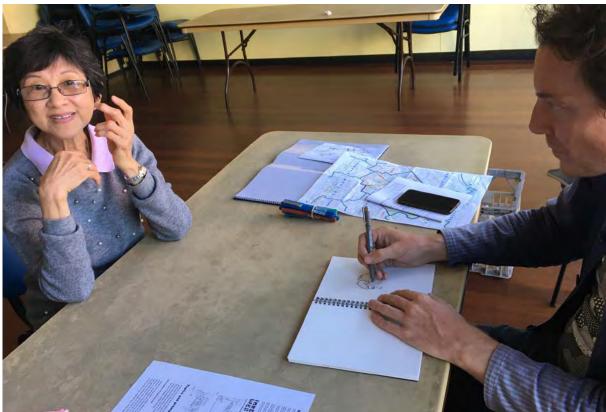

drawing and teaching

drawing on location

simplification

immersion

looking, drawing and walking/ walking, looking and drawing

drawing a spatial journey: reichstag

street survey: signage

more simplification and abstraction