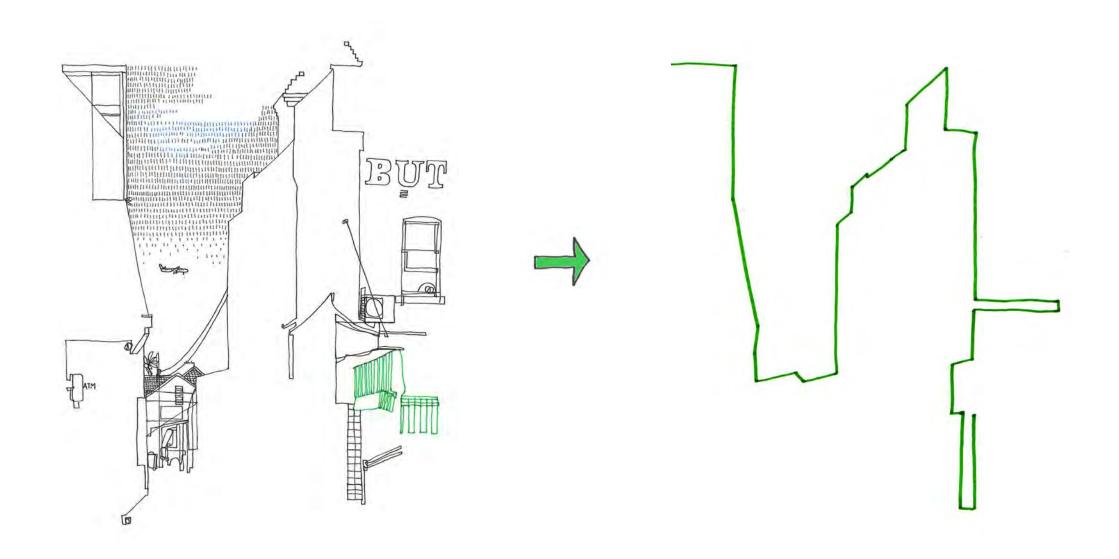

collecting street motifs

using tape on urban surfaces

abstract street elevation: redfern

abstract street elevation: phonom penh

abstract street journey: K road, auckland

abstract building study: hopetoun hotel surry hills