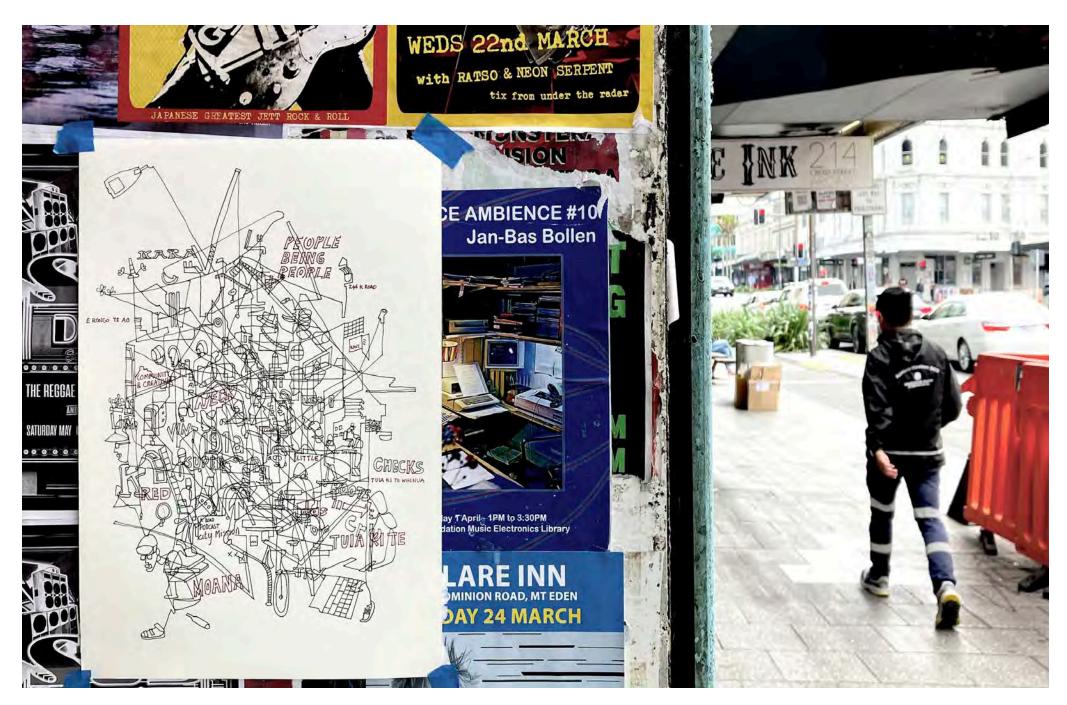

collecting street motifs

using tape on urban surfaces

abstract street elevation: redfern

abstract street elevation: phonom penh

abstract street journey: K road, auckland

abstract building study: hopetoun hotel surry hills